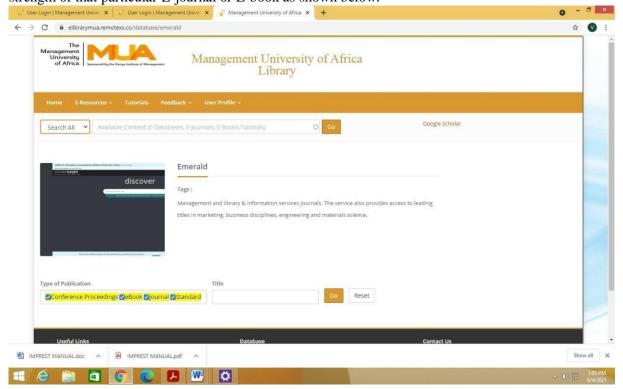

- 7. On the Library Page, you will see a list of E-resources (E-Journals and E-books)
  - 8. One can browse through a list of E-journals and E-books

9. On the right side of each E-resource, is details and help, a click on it will show you the subject strength of that particular E-journal or E-book as shown below.

For more clarification, please get in touch through the email below <u>Library@mua.ac.ke</u>