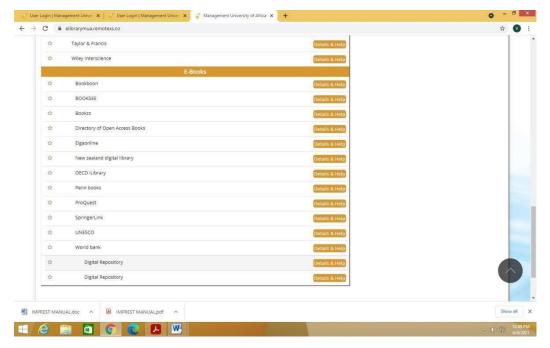

- 7. On the Library Page, you will see a list of E-resources (E-Journals and E-books)
  - 8. One can browse through a list of E-journals and E-books

9. On the right side of each E-resource, is details and help, a click on it will show you the subject strength of that particular E-journal or E-book as shown below.