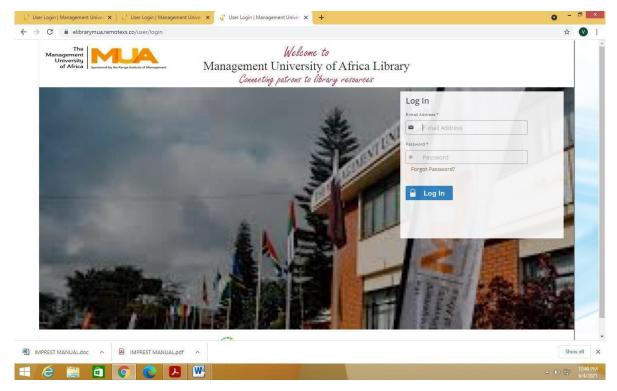

- 3. From the menu options click on Offcampus Access
- 4. A click on Offcampus Access will direct you to RemoteXs Login page below

- 5. Login using your credentials (Username and Password) that you were sent in your emails.

  Nb/: the default password expires after a week therefore set your preferred password before the default password expires.
  - 6.Once you login using your credentials, you will see the home page (Management University of Africa Library) below