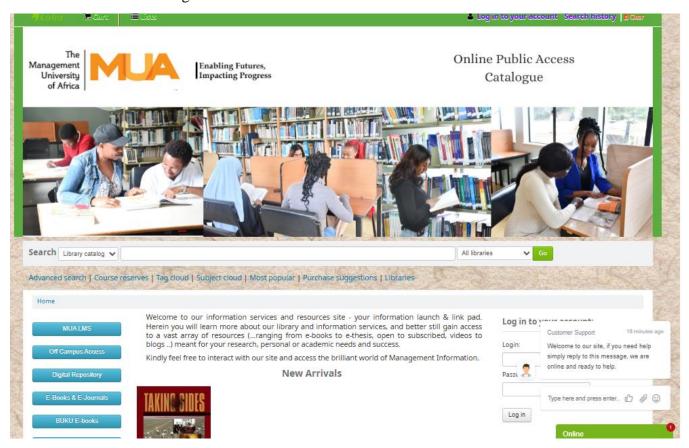

## HOW TO USE REMOTEXS OFF-CAMPUS ACCESS USER INTERFACE

- 1. To access RemoteXs E-Library please go to the Library Management University of Africa website/OPAC using this linkhttp://library.mua.ac.ke:8000/
- 2. On the OPAC go the left menu bar listed

- 3. From the menu options click on Offcampus Access
- 4. A click on Offcampus Access will direct you to RemoteXs Login page below

- 5. Login using your credentials (Username and Password) that you were sent in your emails.