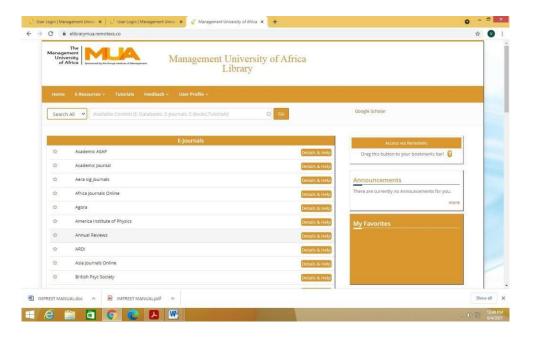

- 7. On the Library Page, you will see a list of E-resources (E-Journals and E-books)
  - 8. One can browse through a list of E-journals and E-books

9. On the right side of each E-resource, is details and help, a click on it will show you the subject strength of that particular E-journal or E-book as shown below.